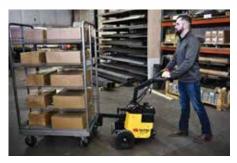

## PowerPusher PT 1.2T™

**Battery-Powered Material Handling Equipment** 

The **PowerPusher PT 1.2T**<sup>™</sup> is designed to promote productivity with minimal manpower by mobilizing up to 2,600 pounds with ease. The electrically powered PT 1.2T allows a single person to maneuver up to 2,600 pounds with total control.

- Moves up 2,600 lbs. with push/pull capacity
- Improves operator safety
- Reduces manpower
- Increases plant floor productivity with less downtime
- Transports heavy loads fast and without strain

Quick-Change Batteries