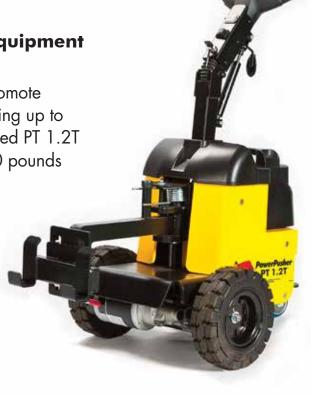

## PowerPusher PT 1.2T™

**Battery-Powered Material Handling Equipment** 

The **PowerPusher PT 1.2T**<sup>™</sup> is designed to promote productivity with minimal manpower by mobilizing up to 2,600 pounds with ease. The electrically powered PT 1.2T allows a single person to maneuver up to 2,600 pounds with total control.

## **FEATURES & BENEFITS**

- 24-Volt DC, 800W motor delivers up to 2,600 pound push/pull capacity
- Quick-change battery system
- Electric hydraulic weight transfer system
- Tool-free height adjustable coupler
- Emergency stop switch
- Anti-crush button
- Return to straight arm
- Ergonomic handles are height and angle adjustable
- Free Wheel Mode allows you to move without power
- Electromagnetic parking brake

| MACHINE SPECIFICATIONS   |                           |
|--------------------------|---------------------------|
| Push/Pull Capacity:      | Up to 2,600 lb. push/pull |
| Motor Type:              | 24 Volt 800 W             |
| Max Speed:               | 2.5 mph                   |
| Charging Specifications: | 115V, 5 amp               |
| Battery Life:            | Up to 5 miles             |
| Battery Capacity:        | 20 AH                     |