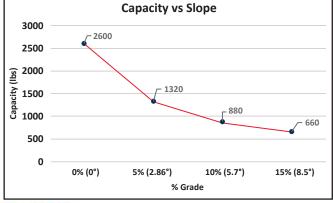

## PowerPusher PT 1.2T™

**Battery-Powered Material Handling Equipment** 

The **PowerPusher PT 1.2T**<sup>™</sup> is designed to promote productivity with minimal manpower by mobilizing up to 2,600 pounds with ease. The electrically powered PT 1.2T allows a single person to maneuver up to 2,600 pounds with total control.

- Moves up 2,600 lbs. with push/pull capacity
- Improves operator safety
- Reduces manpower
- Increases plant floor productivity with less downtime
- Transports heavy loads fast and without strain

Quick-Change Batteries

## **FEATURES & BENEFITS**

- 24-Volt DC, 800W motor delivers up to 2,600 pound push/pull capacity
- Quick-change battery system
- Electric hydraulic weight transfer system
- Tool-free height adjustable coupler
- Emergency stop switch
- Anti-crush button
- Return to straight arm
- Ergonomic handles are height and angle adjustable
- Free Wheel Mode allows you to move without power
- Electromagnetic parking brake

| MACHINE SPECIFICATIONS   |                           |
|--------------------------|---------------------------|
| Push/Pull Capacity:      | Up to 2,600 lb. push/pull |
| Motor Type:              | 24 Volt 800 W             |
| Max Speed:               | 2.5 mph                   |
| Charging Specifications: | 115V, 5 amp               |
| Battery Life:            | Up to 5 miles             |
| Battery Capacity:        | 20 AH                     |