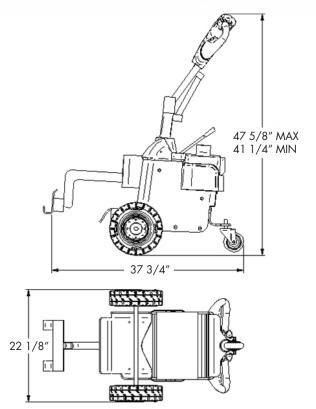

| MACHINE SPECIFICATIONS   |                           |
|--------------------------|---------------------------|
| Push/Pull Capacity:      | Up to 2,600 lb. push/pull |
| Motor Type:              | 24 Volt 800 W             |
| Max Speed:               | 2.5 mph                   |
| Charging Specifications: | 115V, 5 amp               |
| Battery Life:            | Up to 5 miles             |
| Battery Capacity:        | 20 AH                     |