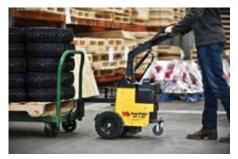

## PowerPusher PT 1.2T™

**Battery-Powered Material Handling Equipment** 

The **PowerPusher PT 1.2T**<sup>™</sup> is designed to promote productivity with minimal manpower by mobilizing up to 2,600 pounds with ease. The electrically powered PT 1.2T allows a single person to maneuver up to 2,600 pounds with total control.

- Moves up 2,600 lbs. with push/pull capacity
- Improves operator safety
- Reduces manpower
- Increases plant floor productivity with less downtime
- Transports heavy loads fast and without strain

Quick-Change Batteries