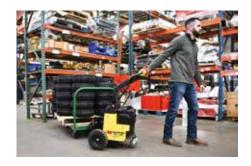

## PowerPusher PT 1.2T™

**Battery-Powered Material Handling Equipment** 

The **PowerPusher PT 1.2T**<sup>™</sup> is designed to promote productivity with minimal manpower by mobilizing up to 2,600 pounds with ease. The electrically powered PT 1.2T allows a single person to maneuver up to 2,600 pounds with total control.

- Moves up 2,600 lbs. with push/pull capacity
- Improves operator safety
- Reduces manpower
- Increases plant floor productivity with less downtime
- Transports heavy loads fast and without strain

Quick-Change Batteries